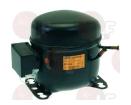

#### 3070199 COMPRESSOR GP14CB LBP R134a

power 3/8 Hp, displacement 14,17 cc 220/240V 50Hz CUBIGEL

### 3070025

COMPRESSOR MP12RB HMBP R404a

power 1/2 HP, displacement 12.00 cc 220/240V 50Hz CUBIGEL

ACC GP14CB 3070026