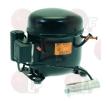

## COMPRESSOR MP14RB HMBP R404a

power 1/2 HP, displacement 14.00 cc 220/240V 50Hz CUBIGEL

ACC MP12RB

#### ACC MP12TB

3070006 COMPRESSOR P12TN HMBP R22

power 1/2 HP, displacement 12.00 cc 220/240V 50Hz CUBIGEL

ACC MP14RB

ACC MP14TB

ACC P12TN-CSR

The data herewith contained may change without notice and LF SpA cannot be held responsible for possible errors stated or resulting by the use of this document. All rights reserved. No part of this publication may be reproduced without written permission by LF SpA.